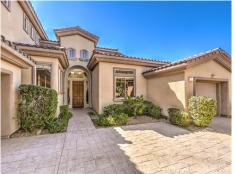

## 1 lbis Court, Henderson, NV 89052

» Beds: 5 | Baths: 4 Full, 1 Half

» MLS #: 2659508

» Single Family | 5,092 ft<sup>2</sup> | Lot: 10,019 ft<sup>2</sup>

» Two-Story Overture Model with Basement

» Open Concept with Soaring Ceiling

## \$1,750,000

Amazing opportunity to live in extraordinary guard gated Anthem Country Club golf & tennis community! This Overture model offers 5092 total sf. Furniture can be included. Great room floorplan, plus extravagant basement has 9-ft ceilings, one of a kind exciting entertainer's dream space with wet bar, Vinotemp wine cooler, and full bath! Popular open-concept living space features 18-ft ceiling, cozy fireplace, perfectly placed windows allowing natural light to pour in, power shades, and full wall of double sliders open to the finest outdoor living. Gourmet kitchen highlighted by a relaxing morning room. Enjoy sensational sunset & golf views from this vantage point, complimented by a covered patio and premium golf frontage on the 12th tee box enhancing the picturesque views. Enjoy life in this luxury community in the foothills of Henderson. Optional membership at this progressive & fun club that has amazing amenities plus full activity calendar. Golf, tennis, pickleball, resort style pool & spa, fitness center with classes and personal trainers, pool cafe, clubhouse dining rooms & full strip views.