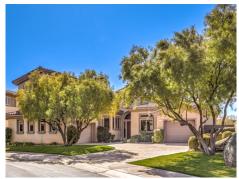

## 1 lbis Court, Henderson, NV 89052

» Beds: 5 | Baths: 4 Full, 1 Half

» MLS #: 2659508

» Single Family | 5,092 ft<sup>2</sup> | Lot: 10,019 ft<sup>2</sup>

» Two-Story Overture Model with Basement

» Open Concept with Soaring Ceiling

## \$1,750,000

Amazing opportunity to live in extraordinary guard gated Anthem Country Club golf & tennis community! This Overture model offers 5092 total sf. Furniture can be included. Great room floorplan, plus extravagant basement has 9-ft ceilings, one of a kind exciting entertainer's dream space with wet bar, Vinotemp wine cooler, and full bath! Popular open-concept living space features 18-ft ceiling, cozy fireplace, perfectly placed windows allowing natural light to pour in, power shades, and full wall of double sliders open to the finest outdoor living. Gourmet kitchen highlighted by a relaxing morning room. Enjoy sensational sunset & golf views from this vantage point, complimented by a covered patio and premium golf frontage on the 12th tee box enhancing the picturesque views. Enjoy life in this luxury community in the foothills of Henderson. Optional membership at this progressive & fun club that has amazing amenities plus full activity calendar. Golf, tennis, pickleball, resort style pool & spa, fitness center with classes and personal trainers, pool cafe, clubhouse dining rooms & full strip views.