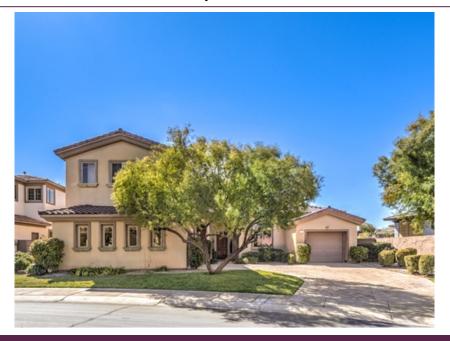

## 1 lbis Court, Henderson, NV 89052

» Beds: 5 | Baths: 4 Full, 1 Half

» MLS #: 2659508

» Single Family | 5,092 ft<sup>2</sup> | Lot: 10,019 ft<sup>2</sup>

» Two-Story Overture Model with Basement

» Open Concept with Soaring Ceiling

## \$1,750,000

Amazing opportunity to live in extraordinary guard gated Anthem Country Club golf & tennis community! This Overture model offers 5092 total sf. Furniture can be included. Great room floorplan, plus extravagant basement has 9-ft ceilings, one of a kind exciting entertainer's dream space with wet bar, Vinotemp wine cooler, and full bath! Popular open-concept living space features 18-ft ceiling, cozy fireplace, perfectly placed windows allowing natural light to pour in, power shades, and full wall of double sliders open to the finest outdoor living. Gourmet kitchen highlighted by a relaxing morning room. Enjoy sensational sunset & golf views from this vantage point, complimented by a covered patio and premium golf frontage on the 12th tee box enhancing the picturesque views. Enjoy life in this luxury community in the foothills of Henderson. Optional membership at this progressive & fun club that has amazing amenities plus full activity calendar. Golf, tennis, pickleball, resort style pool & spa, fitness center with classes and personal trainers, pool cafe, clubhouse dining rooms & full strip views.