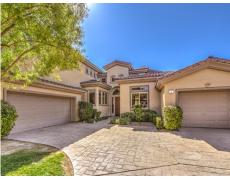

## 1 lbis Court, Henderson, NV 89052

» Beds: 5 | Baths: 4 Full, 1 Half

» MLS #: 2659508

» Single Family | 5,092 ft<sup>2</sup> | Lot: 10,019 ft<sup>2</sup>

» Two-Story Overture Model with Basement

» Open Concept with Soaring Ceiling

## \$1,750,000

Amazing opportunity to live in extraordinary guard gated Anthem Country Club golf & tennis community! This Overture model offers 5092 total sf. Furniture can be included. Great room floorplan, plus extravagant basement has 9-ft ceilings, one of a kind exciting entertainer's dream space with wet bar, Vinotemp wine cooler, and full bath! Popular open-concept living space features 18-ft ceiling, cozy fireplace, perfectly placed windows allowing natural light to pour in, power shades, and full wall of double sliders open to the finest outdoor living. Gourmet kitchen highlighted by a relaxing morning room. Enjoy sensational sunset & golf views from this vantage point, complimented by a covered patio and premium golf frontage on the 12th tee box enhancing the picturesque views. Enjoy life in this luxury community in the foothills of Henderson. Optional membership at this progressive & fun club that has amazing amenities plus full activity calendar. Golf, tennis, pickleball, resort style pool & spa, fitness center with classes and personal trainers, pool cafe, clubhouse dining rooms & full strip views.